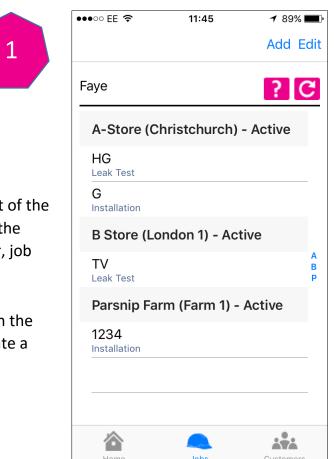

#### Jobs Screen

- The jobs screen displays a list of the current user's jobs detailing the customer, site, work number, job type and job status.
- Simply click the add button in the top right hand corner to create a new job.