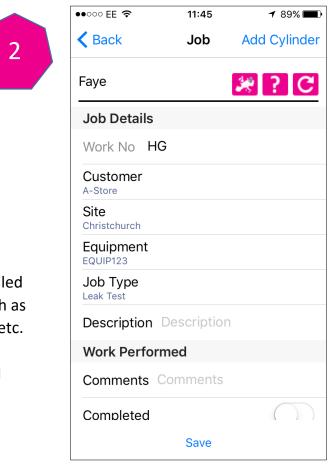

## Job Detail Screen

- The job detail screen gives detailed information on specific jobs such as customer, equipment, job type etc.
- This is where you add notes and complete a job.

### Job Detail Screen

- When the job is complete simply slide the slider to green adding any necessary comments and click save.
- This job will appear in your completed jobs list for 7 days.