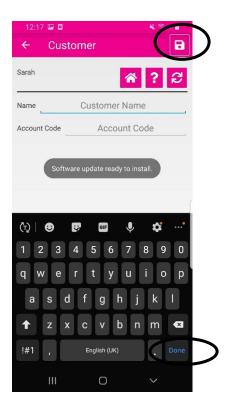

#### How to add a Customer

1. Click on **Customer** icon

2. Click on + in the top right-hand corner

3. Type in the Customer's name in the field by Name

- 4. Click in the account code if needed for example the account number (this is an optional field).
- 5. Click on the save icon in the top right-hand corner