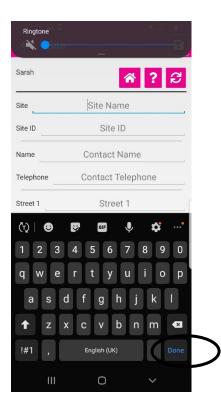

#### The only mandatory field that needs filling out is the site name

1. Click on **Customer** icon

2. Click on the Customer you wish to add a site too.

| 09:55 🔛 🕨              |    | <b>×</b> (5 | Gall 🛢 👘 |
|------------------------|----|-------------|----------|
| ← Custome              | rs | +           |          |
| Sarah                  | Â  | Q ?         | S        |
| A                      |    |             |          |
| AC.com Itd             |    |             |          |
| В                      |    |             |          |
| bright house           |    |             |          |
| С                      |    |             |          |
| Cold Rooms Ltd         |    |             |          |
| D                      |    |             |          |
| Deb&Martin             |    |             |          |
| F                      |    |             |          |
| Freezers To Go         |    |             |          |
| Fresh Air Conditioning |    |             |          |
| Frozen Itd             |    |             |          |
| н                      |    |             |          |
| Happy Temperature      |    |             |          |
|                        |    |             |          |
| 111                    | Ο  | <           |          |

- 4. Click in the field by Site and enter the Site name
- 5. Click **Done**

- 6. Click in the field by Site id enter details
- 7. Click on **Done**

8. Click on contact name and enter details