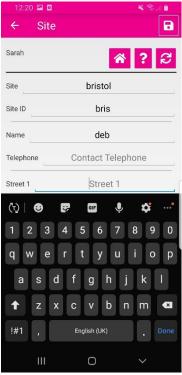

- 4. Click in the field by Site and enter the Site name
- 5. Click **Done**

- 6. Click in the field by Site id enter details
- 7. Click on **Done**

8. Click on contact name and enter details

#### 9. Click **Done**

10. Click on Contact telephone and enter details

#### 11. Click Done

- 12. Click on Street 1 enter details
- 13. Click Done

14. Click on street 2 enter details
 15. Click Done

- 16. Click on **Town** enter details17. Click **Done** 
  - 12:20 🖾 🖸 - 1 - 1 bristol Site Site ID bris deb Name Contact Telephone Telephone st 1 Street 1 Street 2 Street 2 Town Town (নু) | 🙂 Ŷ \$ ÷ GIF 1 2 3 6 7 9 0 5 q w е t р f g j t m × !#1
- 18. Click on **County** enter details
   19. Click **Done**