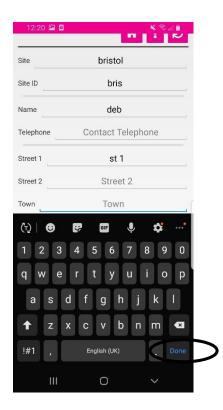

#### 11. Click Done

- 12. Click on Street 1 enter details
- 13. Click Done

14. Click on street 2 enter details
 15. Click Done

- 16. Click on **Town** enter details17. Click **Done** 
  - 12:20 🖾 🖸 - 1 - 1 bristol Site Site ID bris deb Name Contact Telephone Telephone st 1 Street 1 Street 2 Street 2 Town Town (নু) | 🙂 Ŷ \$ ÷ GIF 1 2 3 6 7 9 0 5 q w е t р f g j t m × !#1
- 18. Click on **County** enter details
   19. Click **Done**