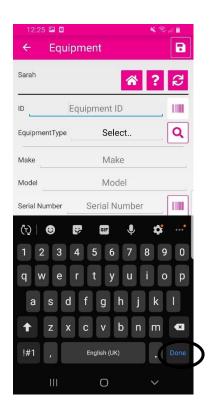

4. Click on + in the top right-hand corner

- 5. Click on **Equipment id** and enter this manually or click on the bar code scanner and scan the bar code.
- 6. If entering manually click on Done

7. Click on **select** by the equipment type and scroll through to pick your piece of equipment and click on it. Alternatively click on the magnifying glass and then the magnifying glass in the top right-hand corner and type in the piece of equipment you are looking for and click on it.

- 8. Click on the **Make** and enter details
- 9. Click Done

10. Click on Model and enter details
 11. Click Done

12. Click on **Serial number** and enter this manually, click **Done**. Or click on the bar code scanner and scan the bar code.