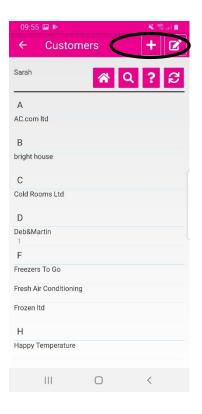

#### How to add a Customer

1. Click on **Customer** icon

2. Click on + in the top right-hand corner

3. Type in the Customer's name in the field by Name

- 4. Click in the account code if needed for example the account number (this is an optional field).
- 5. Click on the save icon in the top right-hand corner