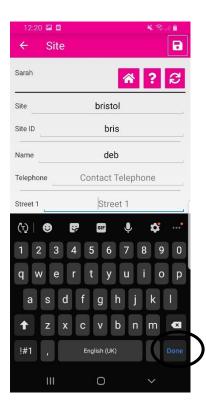

|
| R                |          |            |         |
| Redruth<br>12344 |          |            |         |
| Redruth<br>6657  | 1        |            |         |
|                  |          |            |         |
|                  |          |            |         |
|                  |          |            |         |
|                  |          |            |         |
|                  |          |            |         |
|                  |          | 0          | <       |

- 4. Click in the field by Site and enter the Site name
- 5. Click **Done**



- 6. Click in the field by Site id enter details
- 7. Click on **Done**





8. Click on contact name and enter details

#### 9. Click **Done**



10. Click on Contact telephone and enter details



#### 11. Click Done



- 12. Click on Street 1 enter details
- 13. Click Done



14. Click on street 2 enter details
 15. Click Done





- 16. Click on **Town** enter details17. Click **Done** 
  - 12:20 🖾 🖸 - 1 - 1 bristol Site Site ID bris deb Name Contact Telephone Telephone st 1 Street 1 Street 2 Street 2 Town Town (নু) | 🙂 Ŷ \$ ÷ GIF 1 2 3 6 7 9 0 5 q w е t р f g j t m × !#1
- 18. Click on **County** enter details
   19. Click **Done**



| Ringtone     | deb            |              |
|--------------|----------------|--------------|
| Telephone    | Contact Teleph | none         |
| Street 1     | st 1           |              |
| Street 2     | Street 2       |              |
| Town         | bristol        |              |
| County       | County         | 1            |
| Country      | Country