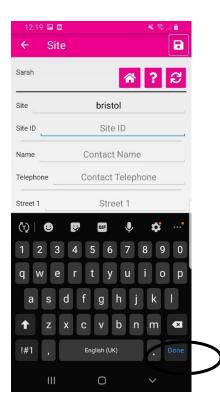

- 4. Click in the field by Site and enter the Site name
- 5. Click **Done**

- 6. Click in the field by Site id enter details
- 7. Click on **Done**

8. Click on contact name and enter details