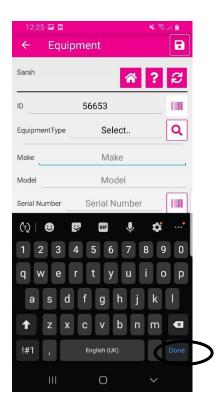

- **13.** Click on the **0** by charge and enter it. **The charge must be what the manufacturer has stated on the id plate.**
- 14. Click Done

15. Click on **select** by product scroll through until you find it and click on it. Or alternatively click on the magnifying glass by the side of it then the magnifying glass in the top right-hand corner and type the product you are looking for and click on it.

- 16. DECOMMISSIONED ID you do not enter anything here.
- 17. Click on Area and enter the location of the piece of equipment
- 18. Click Done

19. Click save in the top right-hand corner

20. Click on **close** if finished or add if you wish to add more equipment to the site.