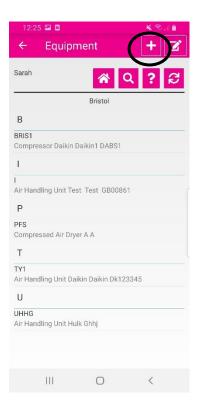

#### How to create equipment

1. Click on **Customer** icon

2. Click on Customer you wish to add the equipment for. (if you can't find the Customer, follow the instructions for adding a Customer)

| 12:2          | 4 🖬 🖸          |      | 🗙 🗟 al |   |
|---------------|----------------|------|--------|---|
| ÷             | Custon         | ners | + (    | Z |
| Sarah         |                | ŵ    | Q ? (  | 3 |
| А             |                |      |        |   |
| AC.com        | n Itd          |      |        |   |
| B<br>bright h | ouse           |      |        |   |
| C             |                |      |        |   |
| Cold Ro       | ooms Ltd       |      |        |   |
| D             |                |      |        |   |
| Deb&M<br>1    | artin          |      |        |   |
| F             |                |      |        |   |
| Freezer       | s To Go        |      |        |   |
| Fresh A       | ir Conditionin | g    |        |   |
| Frozen        | ltd            |      |        |   |
| н             |                |      |        |   |
| Нарру         | Temperature    |      |        |   |
|               | Ш              | Ο    | <      |   |

3. Click on the Site you wish to add the equipment for. (If you can't find the site, follow the instructions for adding a site)

| 12:24 🖬 🕻             | 3      | *        | R. 11 |
|-----------------------|--------|----------|-------|
| ← Sit                 | es     |          | - 🗹   |
| Sarah                 | â      | <u>م</u> | e     |
| -                     | AC.com | ltd      |       |
| В                     |        |          |       |
| Bristol<br>BS1        |        |          |       |
| Ν                     |        |          |       |
| Northumberla<br>Nort1 | nd     |          |       |
| R                     |        |          |       |
| Redruth<br>12344      |        |          |       |
| Redruth 1<br>6657     |        |          |       |
|                       |        |          |       |
|                       |        |          |       |
|                       |        |          |       |
|                       |        |          |       |
|                       |        |          |       |
|                       | 0      | <        |       |