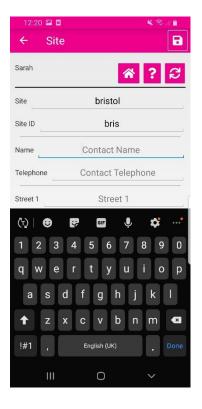

- 4. Click in the field by Site and enter the Site name
- 5. Click **Done**

- 6. Click in the field by Site id enter details
- 7. Click on **Done**

8. Click on contact name and enter details