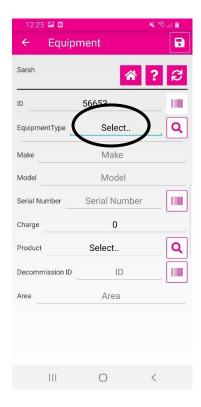

- **13.** Click on the **0** by charge and enter it. **The charge must be what the manufacturer has stated on the id plate.**
- 14. Click Done

15. Click on **select** by product scroll through until you find it and click on it. Or alternatively click on the magnifying glass by the side of it then the magnifying glass in the top right-hand corner and type the product you are looking for and click on it.

- 16. DECOMMISSIONED ID you do not enter anything here.
- 17. Click on Area and enter the location of the piece of equipment
- 18. Click Done

19. Click save in the top right-hand corner

20. Click on **close** if finished or add if you wish to add more equipment to the site.