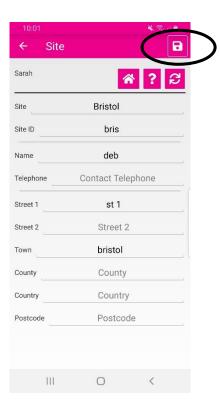

| Ringtone     | deb            |              |
|--------------|----------------|--------------|
| Telephone    | Contact Teleph | none         |
| Street 1     | st 1           |              |
| Street 2     | Street 2       |              |
| Town         | bristol        |              |
| County       | County         | 1            |
| Country      | Country        |              |
| Postcode     | Postcode       |              |
| (t)   🙂      | Ç. 🔤 👌         | <b>\$</b> ** |
| 1 2 3        | 4 5 6 7        | 8 9 0        |
| q w e        | r t y u        | i o p        |
| a s c        | lfghj          | k I          |
| <b>↑</b> z > | c v b n        | m 💌          |
| !#1 ,        | English (UK)   | Done         |
| Ш            | 0              | ~            |

- 20. Click on Postcode enter details
- 21. Click Done
- 22. Click on the save icon in the top right-hand corner